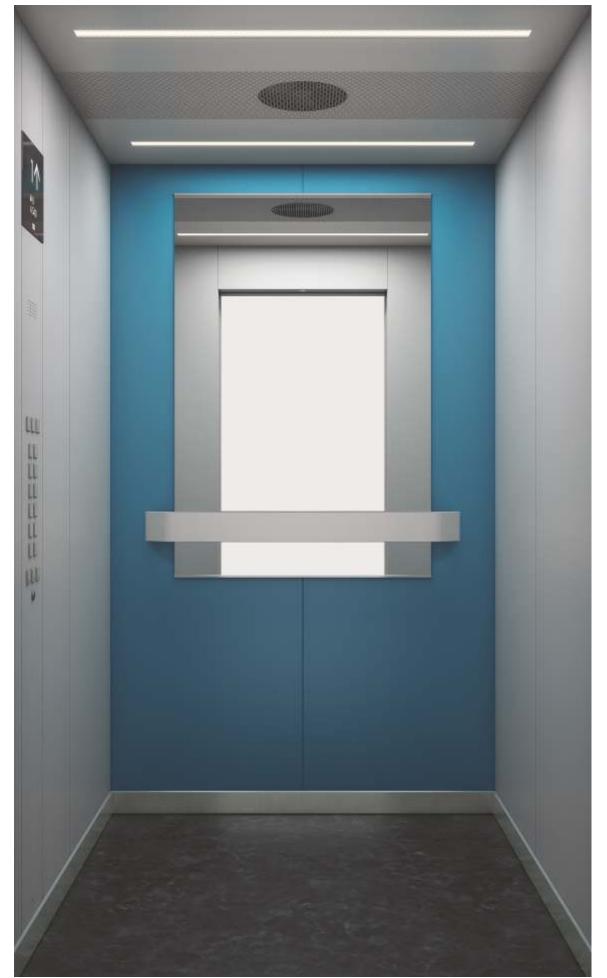

### SERENE FLOW DAY AFTER DAY

Water is associated with conception of new ideas, clarity of thoughts, new opportunities, healing energy, immunity and restoration of health.

Smooth, cool and inviting, the colours based on Water element are designed to have a nourishing effect. The fluidity of motion is further enhanced by the free flowing Design that has integrated Car Operating Panels.

# DewDrop

Element

Water

Interior

Painted Dual Colour

Lighting

effect.

while the ergonomically designed handrail in matching silver grey further adds to the