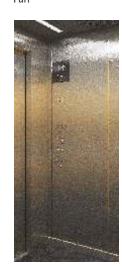

## SunGlow

Element

Fire

Interior

Painted and Stainless steel

Lighting

Honeycomb Fluorescent

Presented in three colour options -Energetic Yellow, Radiant Orange and Pearl White, the instantly inviting colours are offset with silver black or smoke grey flooring to create a lasting impression. The brushed finish of stainless steel walls tone down the stronger colours while illuminating the lighter white. The honeycomb lighting, inspired from the translucent cellular hexagonal design, lights up the car with a pleasant and uniform glow.