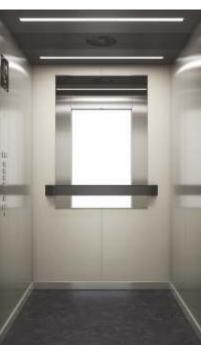

# DewDrop

Element

Water

Interior

Painted Dual Colour

Lighting

effect.

while the ergonomically designed handrail in matching silver grey further adds to the

Round Handrail

Honeycomb Ceiling

Flat Handrail

<sup>\*</sup>Flat handrail (HR 20) is optional. All cars come with round handrail (HR 64S) as standard.

SandStone