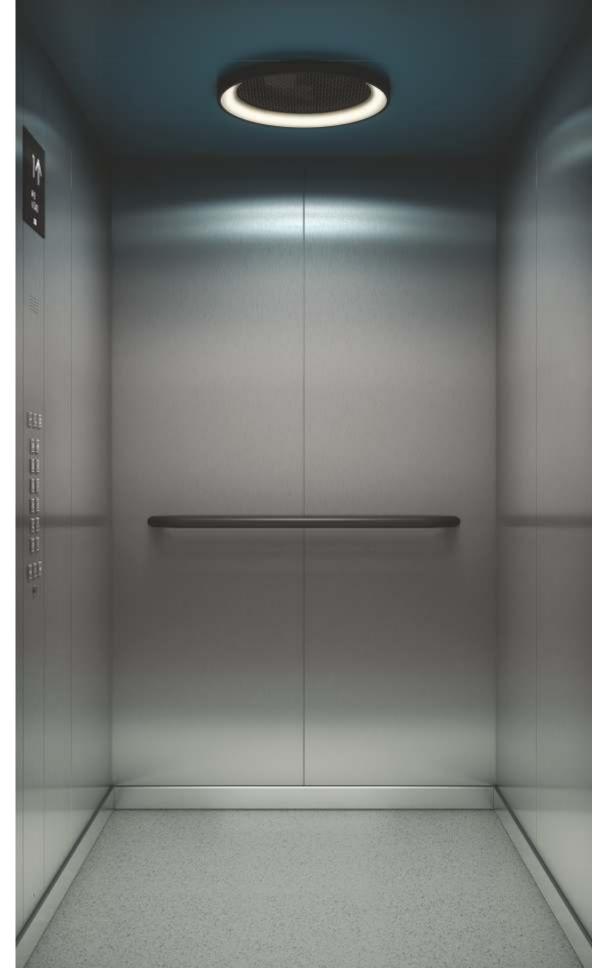

# MilkyWay

### Element

Space

#### Interior

Brushed stainless steel with painted ceiling

- Lighting
   Honeycomb Fluorescent
- RL20 LED

he evergreen stainless steel cars presented in contemporary style. The brushed finish of stainless steel beautifully balances both stronger and lighter colours as is evident in this collection. The sturdiness of the stainless steel car is jazzed up with brilliant blue and mysterious black painted ceilings. Hand rails complement the cutting edge feel, adding to the modern effect.

Round Handrail

Flat Handrail

Honeycomb Ceiling

<sup>\*</sup>Flat handrail (HR 20) is optional. All cars come with round handrail (HR 64S) as standard.