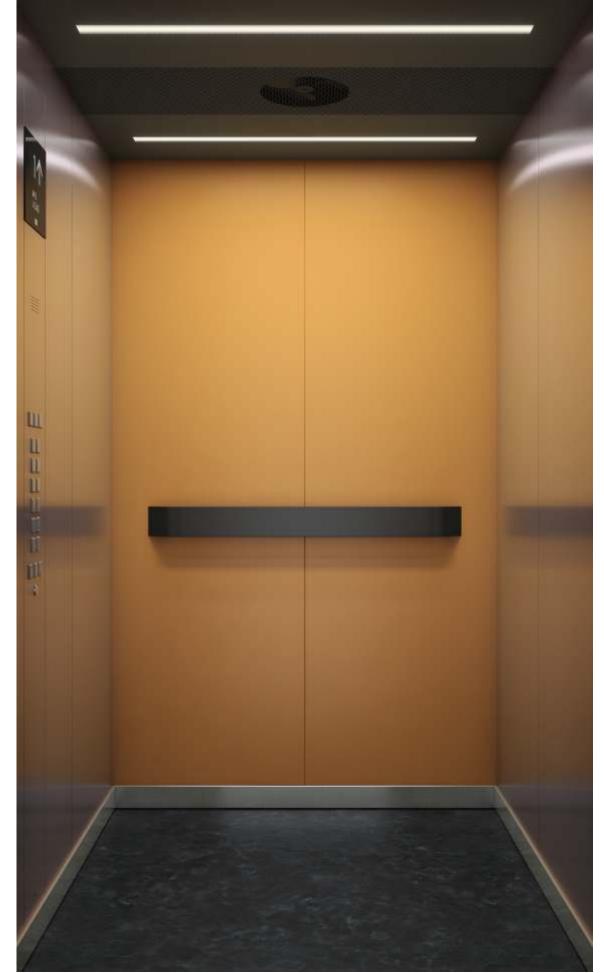

SunGlow

### TOUCH OF THE MORNING RAYS

Fire is the driving force behind all life processes that gives zeal, power, strength, confidence and success.

The colour schemes light up the interiors with the pleasant warmth and passion of Fire element.

The lightness makes the car feel roomier, and handpicked accessories lend a touch of class to the interiors.

Designed to make every day a bright, sunny day.

4

......

## SunGlow

Element

Fire

Interior

Painted and Stainless steel

Lighting

Honeycomb Fluorescent

Presented in three colour options -Energetic Yellow, Radiant Orange and Pearl White, the instantly inviting colours are offset with silver black or smoke grey flooring to create a lasting impression. The brushed finish of stainless steel walls tone down the stronger colours while illuminating the lighter white. The honeycomb lighting, inspired from the translucent cellular hexagonal design, lights up the car with a pleasant and uniform glow.