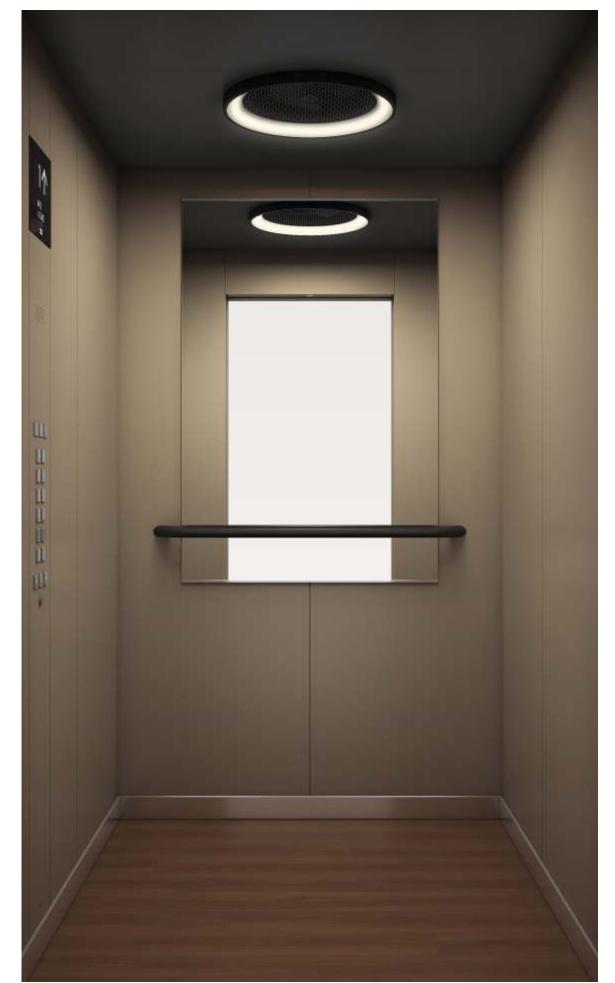

## CoolBreeze

Element

7 111

**Interior**Painted Single Colour

**Lighting** RL20 LED

onotones that break monotony.
Presented in Pearl White and Pearl
Beige, these contemporary cars in classic
antique finish lend a regal air to every ride.
The round design of the award winning
RL20 lighting adds a dash of elegance to
the modern car while the ergonomically
designed handrail further enhances the user
experience.

IMPP 01

Round Handrail

Mirror

100

MilkyWay