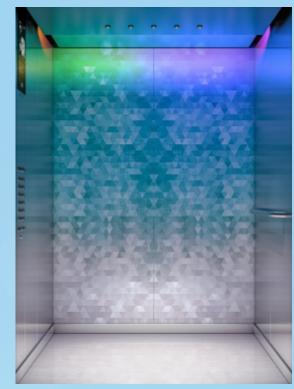

# KONE SoundLight<sup>™</sup>

# Energise the experience with elevator lighting & music

Reward your tenants with an out-of-the-box multi sensory experience that they really adore. Paint the walls with different light hues, accompanied by classic tunes. Break the monotony of everyday ride routine by creating uplifting ambience day after day with the KONE SoundLight app. Create a pleasant flow, positive emotions and get your building users in a good mood during and after every ride.

# Create mesmerizing ambience with a click for a magical play of Light & Music

The KONE SoundLight<sup>™</sup> app digitally connects your elevators with handheld or desktop devices, allowing you and the tenants added to the app, to create own pleasurable ambiences that soothe the senses. Each car is loaded with 15 pre-set KONE themes, that are eloquent and radiant expressions of the three most influential architectural trends today - Natural Wellness, Creative Life and Modern Heritage.