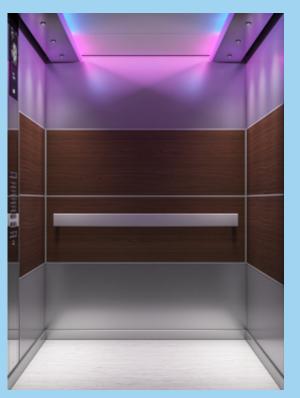

# KONE SoundLight<sup>™</sup>

# Energise the experience with elevator lighting & music

Reward your tenants with an out-of-the-box multi sensory experience that they really adore. Paint the walls with different light hues, accompanied by classic tunes. Break the monotony of everyday ride routine by creating uplifting ambience day after day with the KONE SoundLight app. Create a pleasant flow, positive emotions and get your building users in a good mood during and after every ride.

# Create mesmerizing ambience with a click for a magical play of Light & Music

The KONE SoundLight<sup>™</sup> app digitally connects your elevators with handheld or desktop devices, allowing you and the tenants added to the app, to create own pleasurable ambiences that soothe the senses. Each car is loaded with 15 pre-set KONE themes, that are eloquent and radiant expressions of the three most influential architectural trends today - Natural Wellness, Creative Life and Modern Heritage.