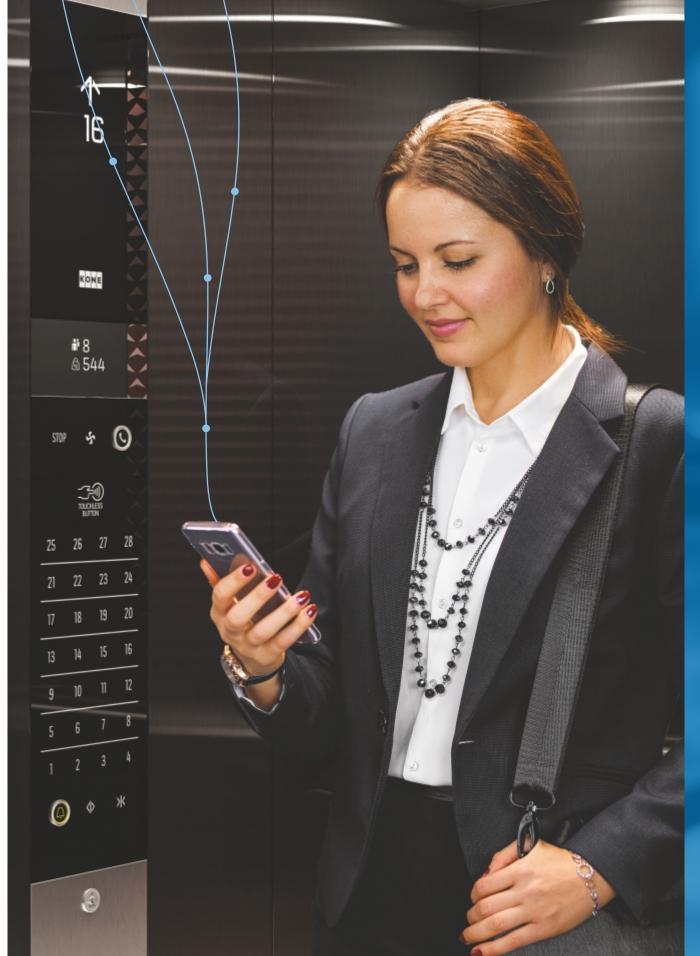

## Automated building operations from KONE DX class elevators

The KONE U MonoSpace<sup>®</sup> DX and KONE U MiniSpace<sup>™</sup> DX elevators with built-in Application Programming Interface (API) connectivity enabled

Access to KONE digital solutions

To co-innovate and co-create new solutions through KONE APIs with KONE Partner Ecosystem for efficient building operations and management

To integrate with existing applications or create your own applications that bring value to your building users

## Connectivity for operational excellence and seamless flow experience

KONE Application Programming Interface Services are the foundation for your connected smart building, enabling interactions between its digital systems. KONE APIs integrate the elevator and its related data to the Building Management System for efficient and secure movement from entry to destination and back.