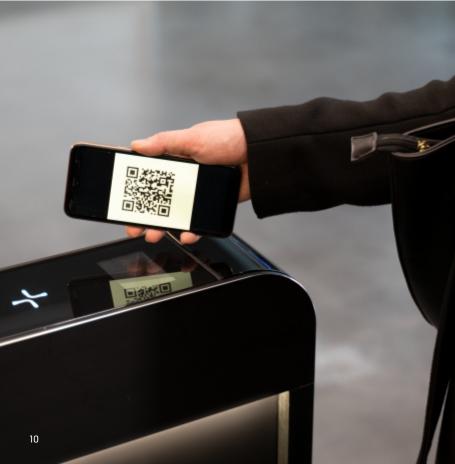

# **Elevator Call API**

#### Integrated elevator call functionality

With an application implemented with elevator call functionality, tenants and visitors can call an elevator from anywhere in the building, operate it to move between floors and receive real-time data on the status of its movement.

- Seamless and secure movement across floors, avoiding waiting times and crowding
- With a dedicated building end-user app, tenants can quickly call an elevator remotely from their mobile phones and also follow its movement
- By integrating with visitor management, attendance management solutions and access management system at turnstiles, elevator is called automatically and takes to the destination floor
- Can be integrated with parking management solutions