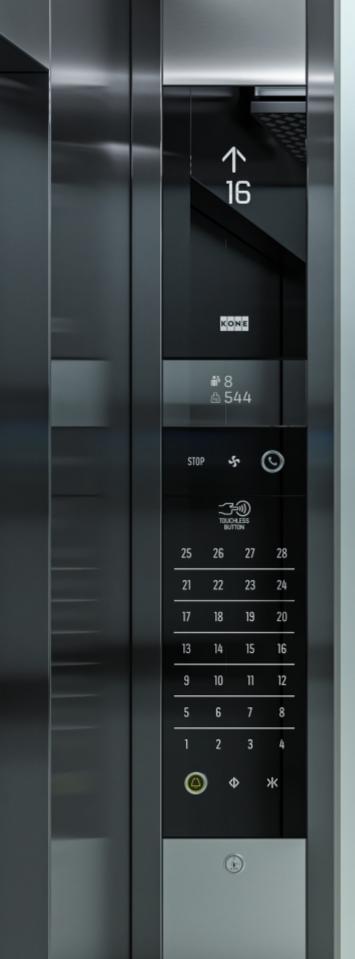

## Touchless & Bigger Display Signalization

#### Add to the aesthetics with safe user experiences & enhanced visibility

- Healthy & safe elevator call and floor registration without ever touching a button
- Touchless feature achieved with capacitive induction technology
- Touchless button line sensitive distance is 10-15 mm
- Respective call button lights up to acknowledge the call registration