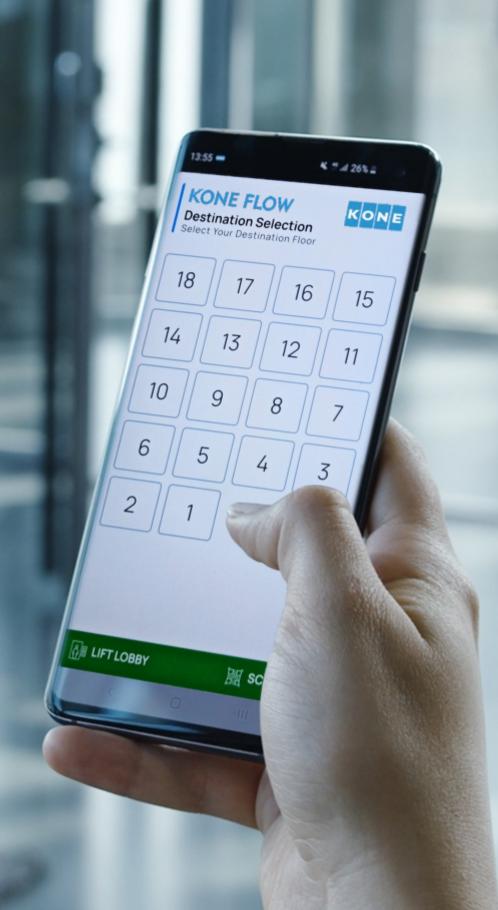

# **Elevator Call API**

#### Integrated elevator call functionality

With an application implemented with elevator call functionality, tenants and visitors can call an elevator from anywhere in the building, operate it to move between floors and receive real-time data on the status of its movement.

- Seamless and secure movement across floors, avoiding waiting times and crowding
- With a dedicated building end-user app, tenants can quickly call an elevator remotely from their mobile phones and also follow its movement
- By integrating with visitor management, attendance management solutions and access management system at turnstiles, elevator is called automatically and takes to the destination floor
- Can be integrated with parking management solutions