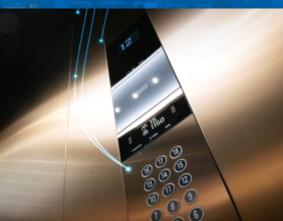

## Touchless & Bigger Display Signalization

#### Add to the aesthetics with safe user experiences & enhanced visibility

- Healthy & safe elevator call and floor registration without ever touching a button
- Touchless feature achieved with capacitive induction technology
- Touchless button line sensitive distance is 10-15 mm
- Respective call button lights up to acknowledge the call registration