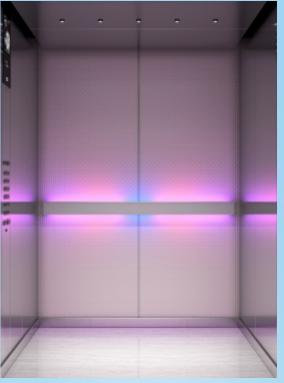

# KONE SoundLight<sup>™</sup>

# Energise the experience with elevator lighting & music

Reward your tenants with an out-of-the-box multi sensory experience that they really adore. Paint the walls with different light hues, accompanied by classic tunes. Break the monotony of everyday ride routine by creating uplifting ambience day after day with the KONE SoundLight app. Create a pleasant flow, positive emotions and get your building users in a good mood during and after every ride.

# Create mesmerizing ambience with a click for a magical play of Light & Music

The KONE SoundLight<sup>™</sup> app digitally connects your elevators with handheld or desktop devices, allowing you and the tenants added to the app, to create own pleasurable ambiences that soothe the senses. Each car is loaded with 15 pre-set KONE themes, that are eloquent and radiant expressions of the three most influential architectural trends today - Natural Wellness, Creative Life and Modern Heritage.