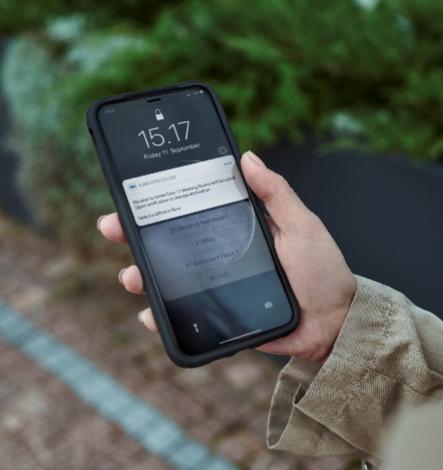

#### Integrated elevator call functionality

With an application implemented with elevator call functionality, tenants and visitors can call an elevator from anywhere in the building, operate it to move between floors and receive real-time data on the status of its movement.

- Seamless and secure movement across floors, avoiding waiting times and crowding
- With a dedicated building end-user app, tenants can quickly call an elevator remotely from their mobile phones and also follow its movement
- By integrating with visitor management, attendance management solutions and access management system at turnstiles, elevator is called automatically and takes to the destination floor
- Can be integrated with parking management solutions