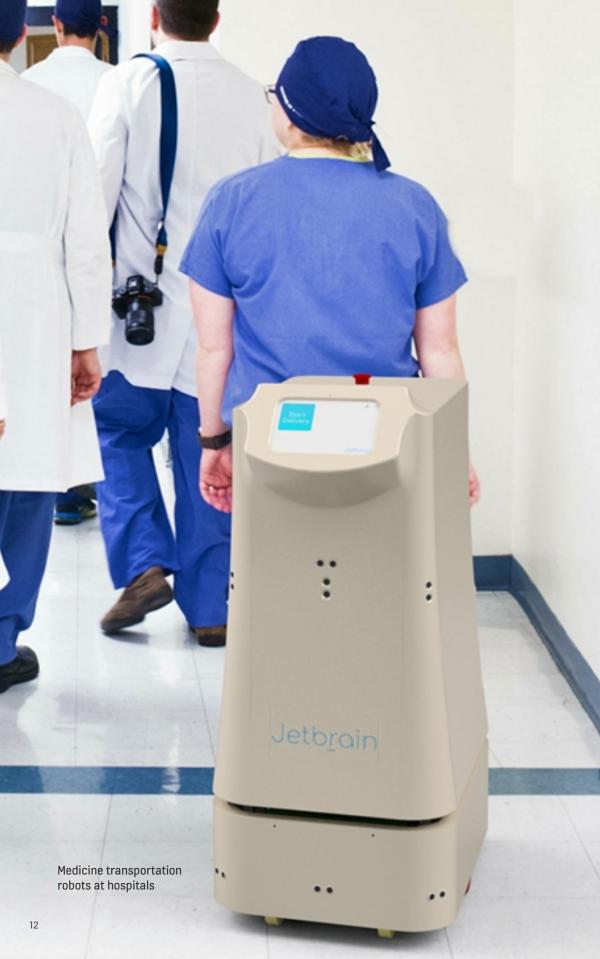

# Service Robot API

#### Integrated autonomous robot services

A variety of robots perform a multitude of services across various building segments and the need for them is set to only increase in the future. KONE API integration enables robots to call and use elevators autonomously. They can navigate and serve multiple floors efficiently without human intervention, while also eliminating the need for engaging floor-specific robots.

Service Robot API ensures robots move seamlessly between floors to carry out tasks such as

- Serving hospital staff with medicine transportation, screening visitors and providing assistive care to the patients
- Greet, engage and guide visitors and customers to their designated floors in retail and office complexes
- Deliver food to guests in their hotel rooms
- Assist facility management by cleaning and sanitizing residential and commercial buildings and much more
- Safety, Quality & Productivity inspection on shop floor

Patient care assistant robots at hospitals

0

.. ..

.Jetbrain.

Disinfection robot for Residential & commercial buildings