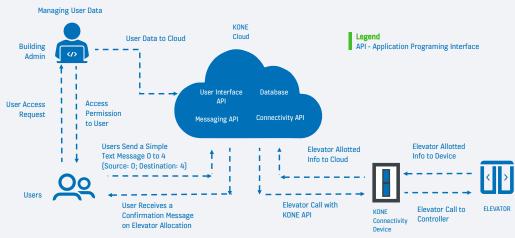

KONE Elevator Call is a cloud based solution that allows the users to call the elevator with their smartphones using the most popular messaging platform.

KONE Elevator Call

A TOUCHLESS AND PERSONALISED ELEVATOR EXPERIENCE AT YOUR FINGER TIPS