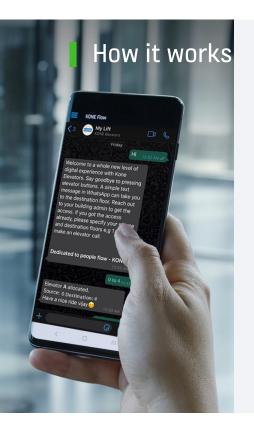

KONE Elevator Call is a cloud based solution that allows the users to call the elevator with their smartphones using the most popular messaging platform.

KONE Elevator Call

A TOUCHLESS AND PERSONALISED ELEVATOR EXPERIENCE AT YOUR FINGER TIPS

## User Friendly and Personalized Experience

- Call the elevator from the comfort of your smartphone
- Call the elevator while approaching the lobby