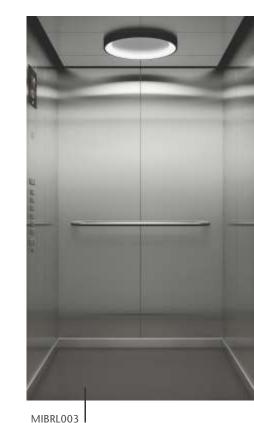

### Calm, serene and a soothing experience

Award winning RL20 lighting bathes the interiors with a soft and even glow creating a peaceful ambience. Subtle variations of pastel tones, graceful merging of the full height COP with overall design and the ceiling's expansive feel all produce an effect that is simply relaxing as well as pleasant.

Hairline finish Stainless steel and powder coated paint combination imparts a modern appearance.

The RL20 light along with the full height COP and round tubular handrail create a soft feel inside the stainless steel elevator car.