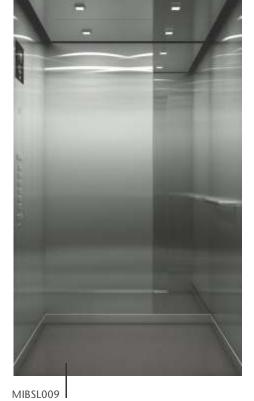

## StreakShine

### Glimmer that differentiates the experience

Natural white light from square spots sharpens the senses by accentuating the pleasing colours and highlighting the line that distinguishes rear wall. The minimalist design enhances the modern look of the car while mirror finish makes the space more open and appear larger than usual.

# Enhanced space at the heart of design

The spot lit car with clutter-free look and inviting colours adds a sense of well-being while sporting modern outlook. Square spots stay minimalistic and with the asymmetric rear wall combination creating compelling views, overall ambience looks pleasantly energized.

Metallic powder coated panel and Mirror finish SS share the rear wall in 1/3 proportion creating visual pleasure.

MIBSL008

MIBSL010\*
SS Hairline finish car

\* Options available

SS Vandal proof car

KDS 90 signalization with same finish as the wall panels, blends in seamlessly giving more space effect.

Modular designed square LED spot lights give a sparkling touch to the interiors, bringing a modern touch to the visual outlook.