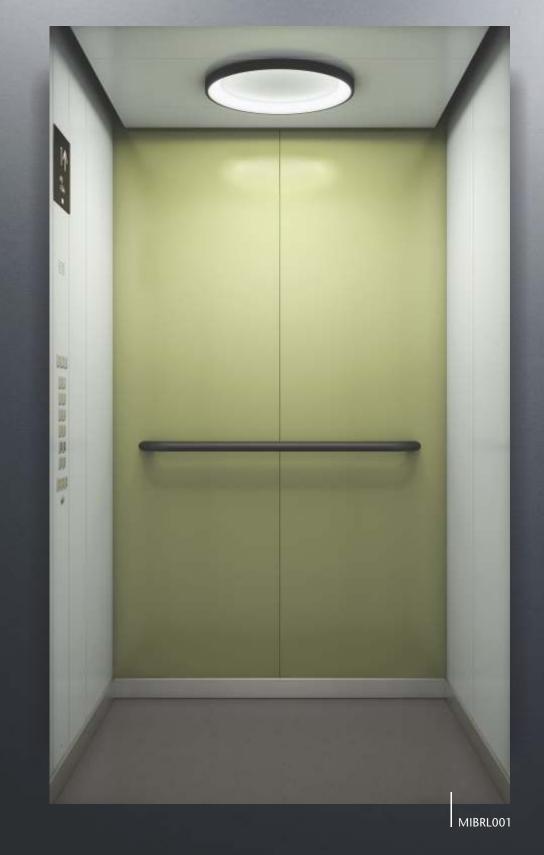

### Calm, serene and a soothing experience

Award winning RL20 lighting bathes the interiors with a soft and even glow creating a peaceful ambience. Subtle variations of pastel tones, graceful merging of the full height COP with overall design and the ceiling's expansive feel all produce an effect that is simply relaxing as well as pleasant.

# Modern touch through minimalistic design language

Cool and calm shades of earthy and natural hues along with soft lighting create a very gentle ambience. Cheerful touches of natural tints add interest & bring clear focus. The range includes pale and neutral shades, bringing balance and a sense of serenity.

Hairline finish Stainless steel and powder coated paint combination imparts a modern appearance.

The RL20 light along with the full height COP and round tubular handrail create a soft feel inside the stainless steel elevator car.