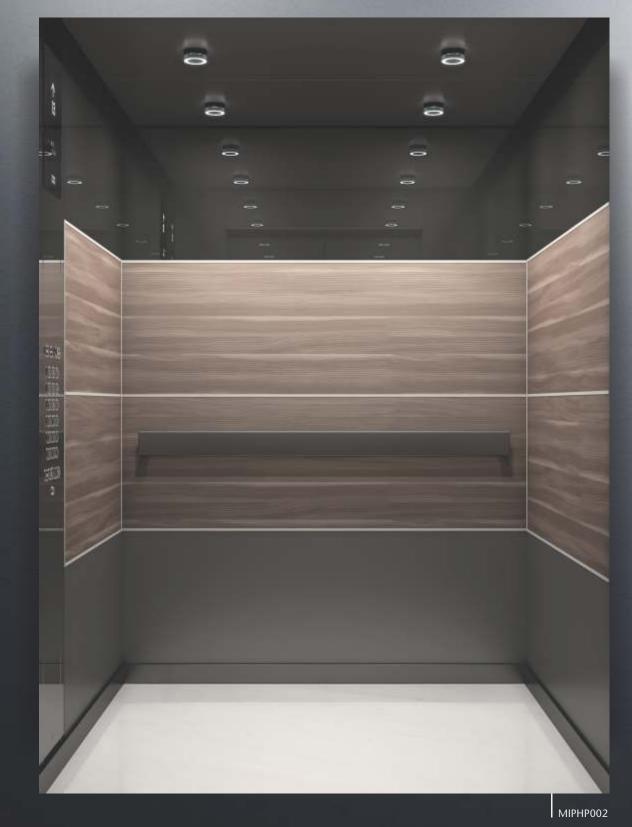

Handrail accentuates the overall feel with its simple, soft, delightful contrast and finish.

MIPHP001

The material combinations from satin to wood texture to mirror finish SS create a panoramic effect, further adding to the sophisticated look and feel.