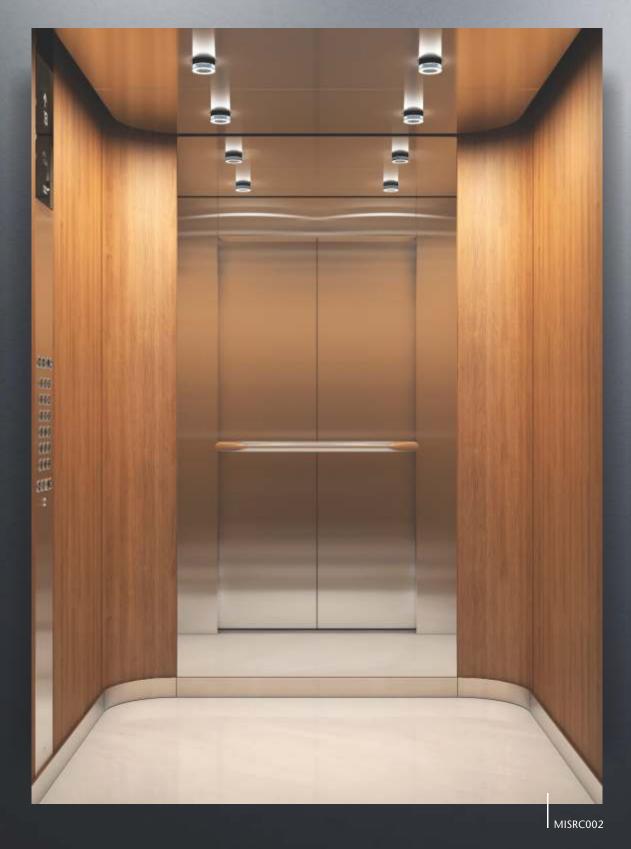

#### Rounded Corner Car

A completely new feature in elevator cars, it interconnects with modern building design through its minimalistic shape. It is a clear differentiator creating a unique look and feel inside the elevator car, softening the whole ambience.

#### Indirect Light Car

'An experience light' that colours the car digitally, washing walls and shaping the car with pleasant light. With very clear link to architecture and interior design, it creates a pleasant lit environment, bringing in a soothing atmosphere.

#### Designed Box Car

Crafted with the finest quality, the conventional box shaped car has been enriched with novel colour themes, texture and material innovations.