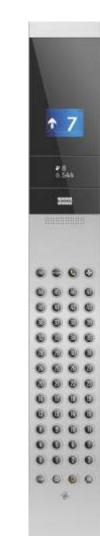

KDS 90 hairline finish full height

large square

user experience.

signalization. Prominent white display and

buttons enhance the

Ergonomically crafted round handrail lends modern touch

## Visually ergonomic KDS 93 full height signalization easily distinguishes between call buttons & functional buttons

giving a clutter free

look.

Aesthetically pleasing shelter ceiling. Soft Indirect lighting highlights the main design element – Patterns on the rear wall.

#### KDS 96 Touch Signalization

Trendy and advanced technology signalization enriches user experience with its sleek design and material combination. Comes with a choice of standard black & white theme display or the optional LCD colour display.

#### KDS 96 Touch Signalization

User experience taken to the next level with elegantly designed KDS 96 touch screen interface signalization.

Frame designed handrail accentuates the overall feel with its simple, soft, delightful contrast and finish.