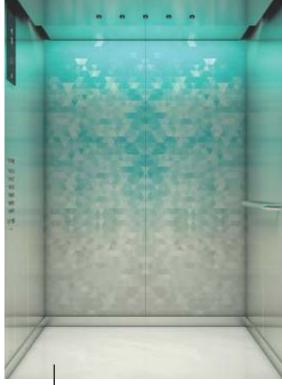

## AquaSparkle

### Cool flow enlivened with refreshing design

Comforting atmosphere inside the car is further enhanced by the subtle play of indirect light on the back wall. The three dimension effect further adds to the meditative quality of the user experience, creating lasting impressions that linger for long.

# Expressions of art embracing technology

Reminiscing the green-field meets blue-sky effect, light is used as a key feature along with 3D wall that compliments the wall washing light effect. Design inspired by the holistic approach to create a welcoming environment with positive energy.

MISIL005

Inspired by the refractive quality of the play of light on water, blending the beauty of both the elements. The glitter effect of the triangular pixelated patterns with gradient colour scheme creates a contemporary art effect.