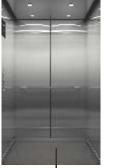

Hairline finish Stainless steel and powder coated paint combination imparts a modern appearance.

The RL20 light along with the full height COP and round tubular handrail create a soft feel inside the stainless steel elevator car.