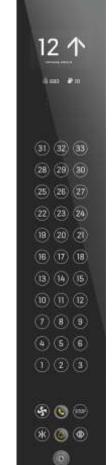

#### KDS 96 Touch Signalization

Trendy and advanced technology signalization enriches user experience with its sleek design and material combination. Comes with a choice of standard black & white theme display or the optional LCD colour display.