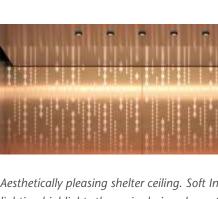

## Visually ergonomic KDS 93 full height signalization easily distinguishes between call buttons & functional buttons

giving a clutter free

look.

Aesthetically pleasing shelter ceiling. Soft Indirect lighting highlights the main design element – Patterns on the rear wall.