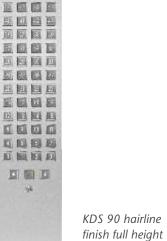

KDS 90 hairline finish full height

large square

user experience.

signalization. Prominent white display and

buttons enhance the

Ergonomically crafted round handrail lends modern touch