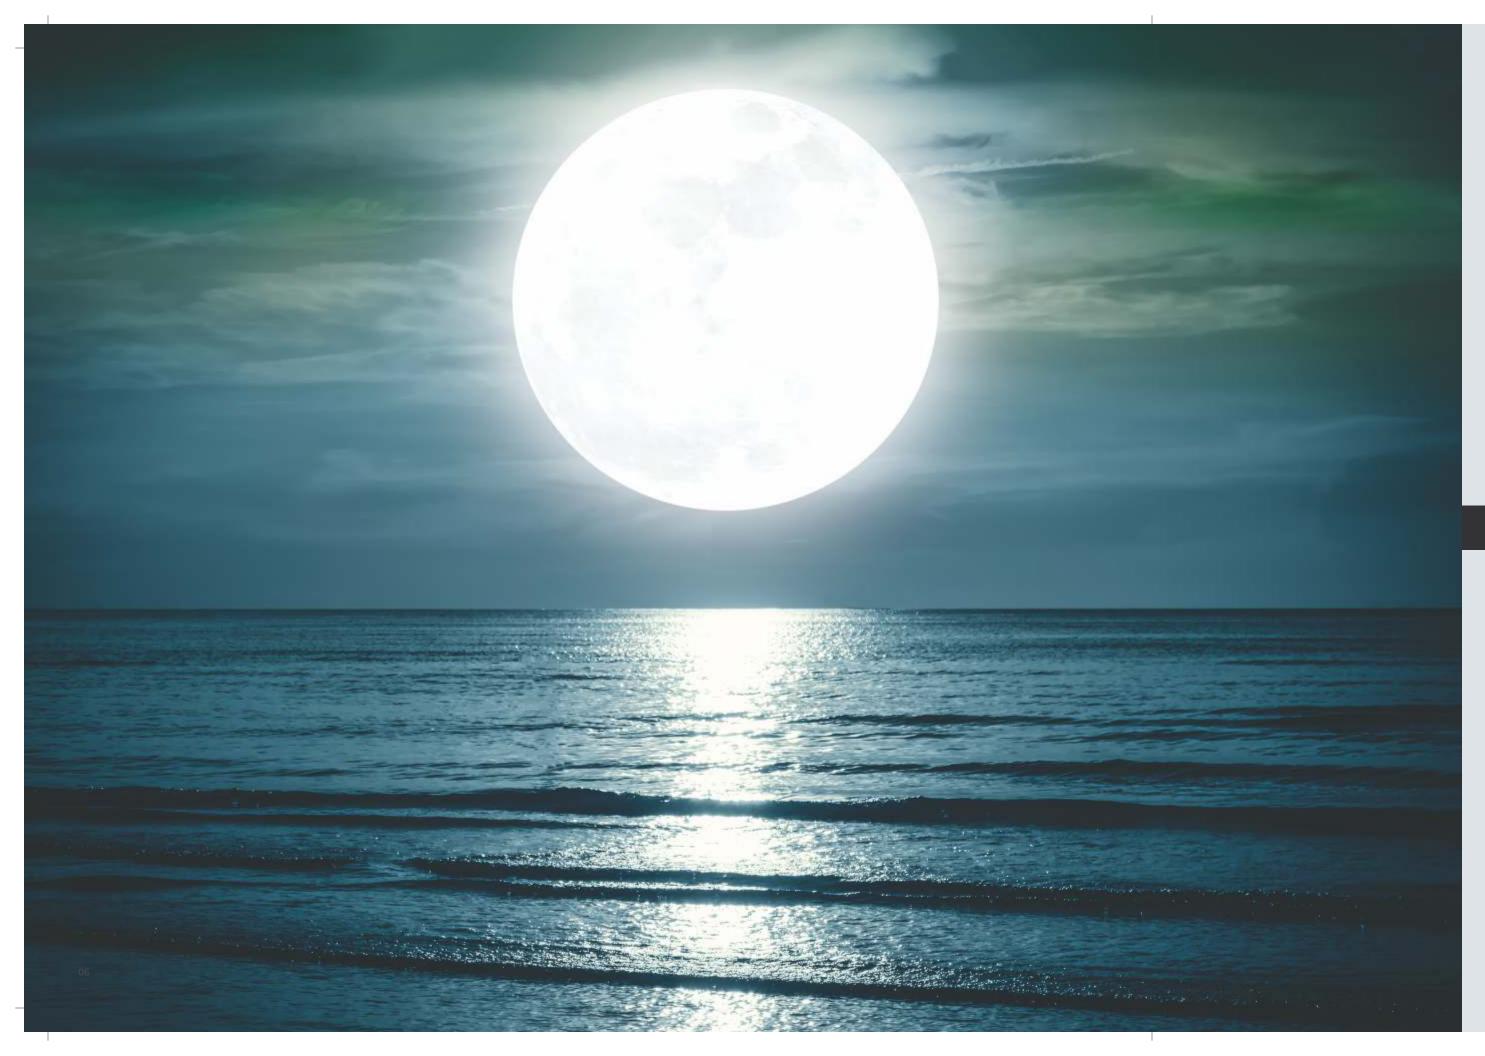

# MoonLight

### Calm, serene and a soothing experience

Award winning RL20 lighting bathes the interiors with a soft and even glow creating a peaceful ambience. Subtle variations of pastel tones, graceful merging of the full height COP with overall design and the ceiling's expansive feel all produce an effect that is simply relaxing as well as pleasant.