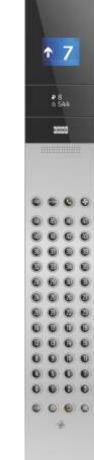

KDS 90 hairline finish full height

large square

user experience.

signalization. Prominent white display and

buttons enhance the

Ergonomically crafted round handrail lends modern touch

## Visually ergonomic KDS 93 full height signalization easily distinguishes between call buttons & functional buttons

giving a clutter free

look.

Aesthetically pleasing shelter ceiling. Soft Indirect lighting highlights the main design element – Patterns on the rear wall.

The KDS 93 full height signalization display can be chosen in two types – B &W and Colour TFT LCD

Handrail with LED changeable dual tone lighting separates the boxy space by highlighting rear wall.

Indirect lighting with integrated spot light for a smooth ambience highlights the main design element - Patterns on the rear wall.

#### KDS 96 Touch Signalization

Trendy and advanced technology signalization enriches user experience with its sleek design and material combination. Comes with a choice of standard black & white theme display or the optional LCD colour display.

#### KDS 96 Touch Signalization

User experience taken to the next level with elegantly designed KDS 96 touch screen interface signalization.

Frame designed handrail accentuates the overall feel with its simple, soft, delightful contrast and finish.

### KDS 96 Touch Signalization

Touch interface adds to the innovativeness of the concept.

Jaali pattern on black SS and rose gold creates a modern exotic feel

MIPIL006

Rose gold finish provides luxurious feel which draws its roots from the traditional connect with usage of precious metals. Patterned side walls highlighted by the indirect light, blend modern sophistication and cultural heritage in right proportion to provide exclusive and magnificent outlook.