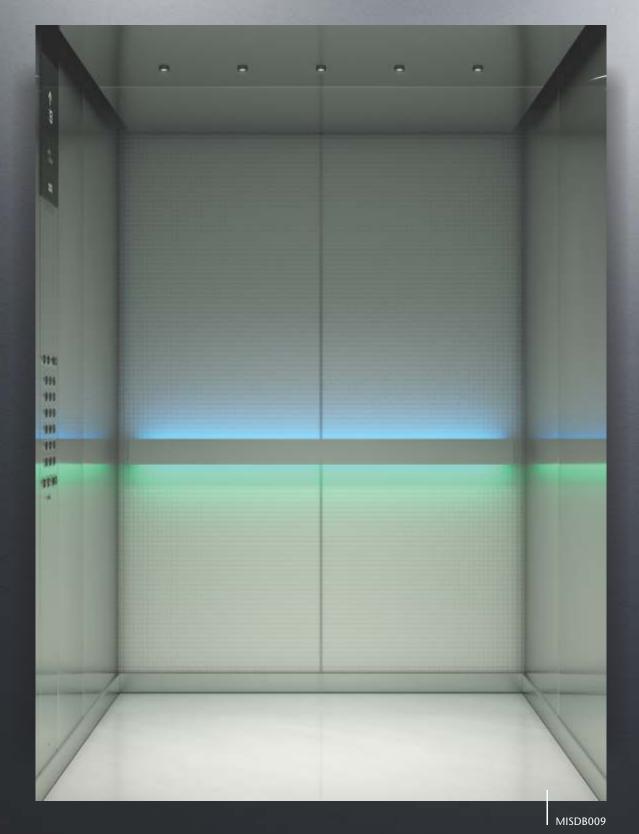

#### Indirect Light Car

'An experience light' that colours the car digitally, washing walls and shaping the car with pleasant light. With very clear link to architecture and interior design, it creates a pleasant lit environment, bringing in a soothing atmosphere.