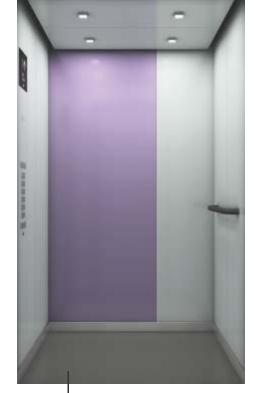

## StreakShine

### Glimmer that differentiates the experience

Natural white light from square spots sharpens the senses by accentuating the pleasing colours and highlighting the line that distinguishes rear wall. The minimalist design enhances the modern look of the car while mirror finish makes the space more open and appear larger than usual.

# Enhanced space at the heart of design

The spot lit car with clutter-free look and inviting colours adds a sense of well-being while sporting modern outlook. Square spots stay minimalistic and with the asymmetric rear wall combination creating compelling views, overall ambience looks pleasantly energized.