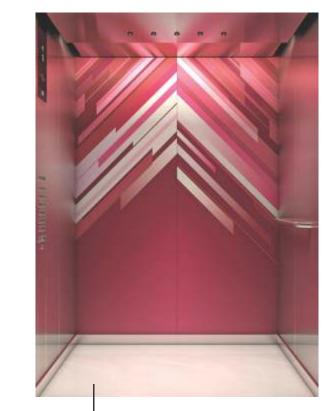

#### ▲ Scarlet light Pattern

Vibrant flow of linear patterns, juxtaposed in abstract rendition. The break of patterns resembles the faceted patterns of the gem. Dynamic expressions of art embracing the technology gives a modern and abstract feel.

An expression of elegance, harmony & dynamism,

continuity and reflections within the lustre create a

reinterpreted by modern approach. The motif proximity,

Modern pattern printed deco with dynamic flow of lines & patterns enhance the feel of motion.

LavaLustre

2