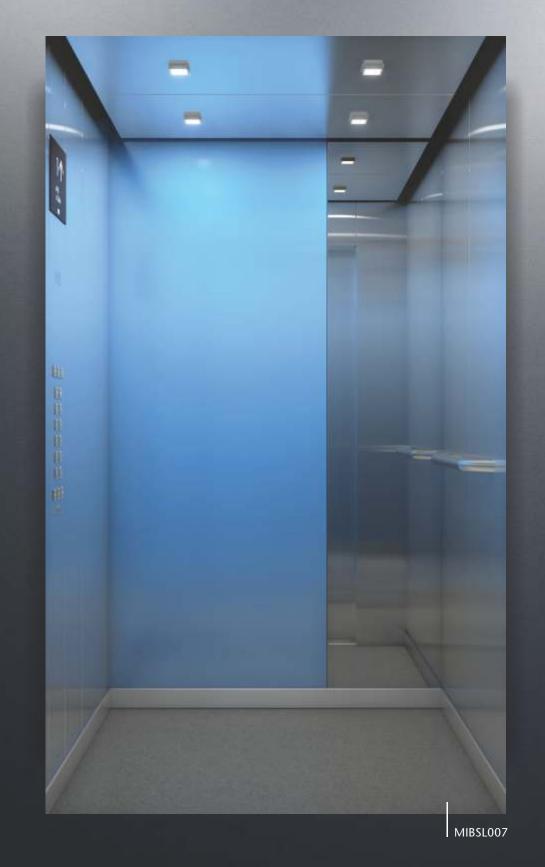

## StreakShine

### Glimmer that differentiates the experience

Natural white light from square spots sharpens the senses by accentuating the pleasing colours and highlighting the line that distinguishes rear wall. The minimalist design enhances the modern look of the car while mirror finish makes the space more open and appear larger than usual.

# Enhanced space at the heart of design

The spot lit car with clutter-free look and inviting colours adds a sense of well-being while sporting modern outlook. Square spots stay minimalistic and with the asymmetric rear wall combination creating compelling views, overall ambience looks pleasantly energized.

Metallic powder coated panel and Mirror finish SS share the rear wall in 1/3 proportion creating visual pleasure.

MIBSL008

MIBSL010\*
SS Hairline finish car

\* Options available

SS Vandal proof car

KDS 90 signalization with same finish as the wall panels, blends in seamlessly giving more space effect.

Modular designed square LED spot lights give a sparkling touch to the interiors, bringing a modern touch to the visual outlook.