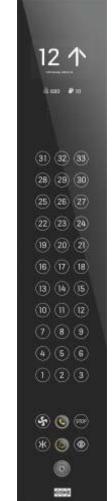

KDS 90 hairline finish full height

large square

user experience.

signalization. Prominent white display and

buttons enhance the

Ergonomically crafted round handrail lends modern touch

#### KDS 96 Touch Signalization

Trendy and advanced technology signalization enriches user experience with its sleek design and material combination. Comes with a choice of standard black & white theme display or the optional LCD colour display.

#### KDS 96 Touch Signalization

User experience taken to the next level with elegantly designed KDS 96 touch screen interface signalization.

Frame designed handrail accentuates the overall feel with its simple, soft, delightful contrast and finish.

### KDS 96 Touch Signalization

Touch interface adds to the innovativeness of the concept.

Jaali pattern on black SS and rose gold creates a modern exotic feel

MIPIL006

Rose gold finish provides luxurious feel which draws its roots from the traditional connect with usage of precious metals. Patterned side walls highlighted by the indirect light, blend modern sophistication and cultural heritage in right proportion to provide exclusive and magnificent outlook.