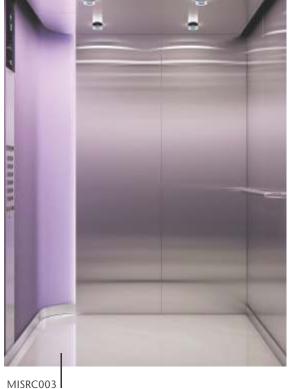

Differentiating rounded corner through material highlights the special structure.

#### ▲ One Side Rounded car

Light from behind the rear wall, highlighted rounded corner and coloured walls divided in asymmetric style make the design sophisticated and chic. Coloured rounded corner highlighted by light provides characteristic stance and modern outlook.

MISRC001

GoldenTwilight