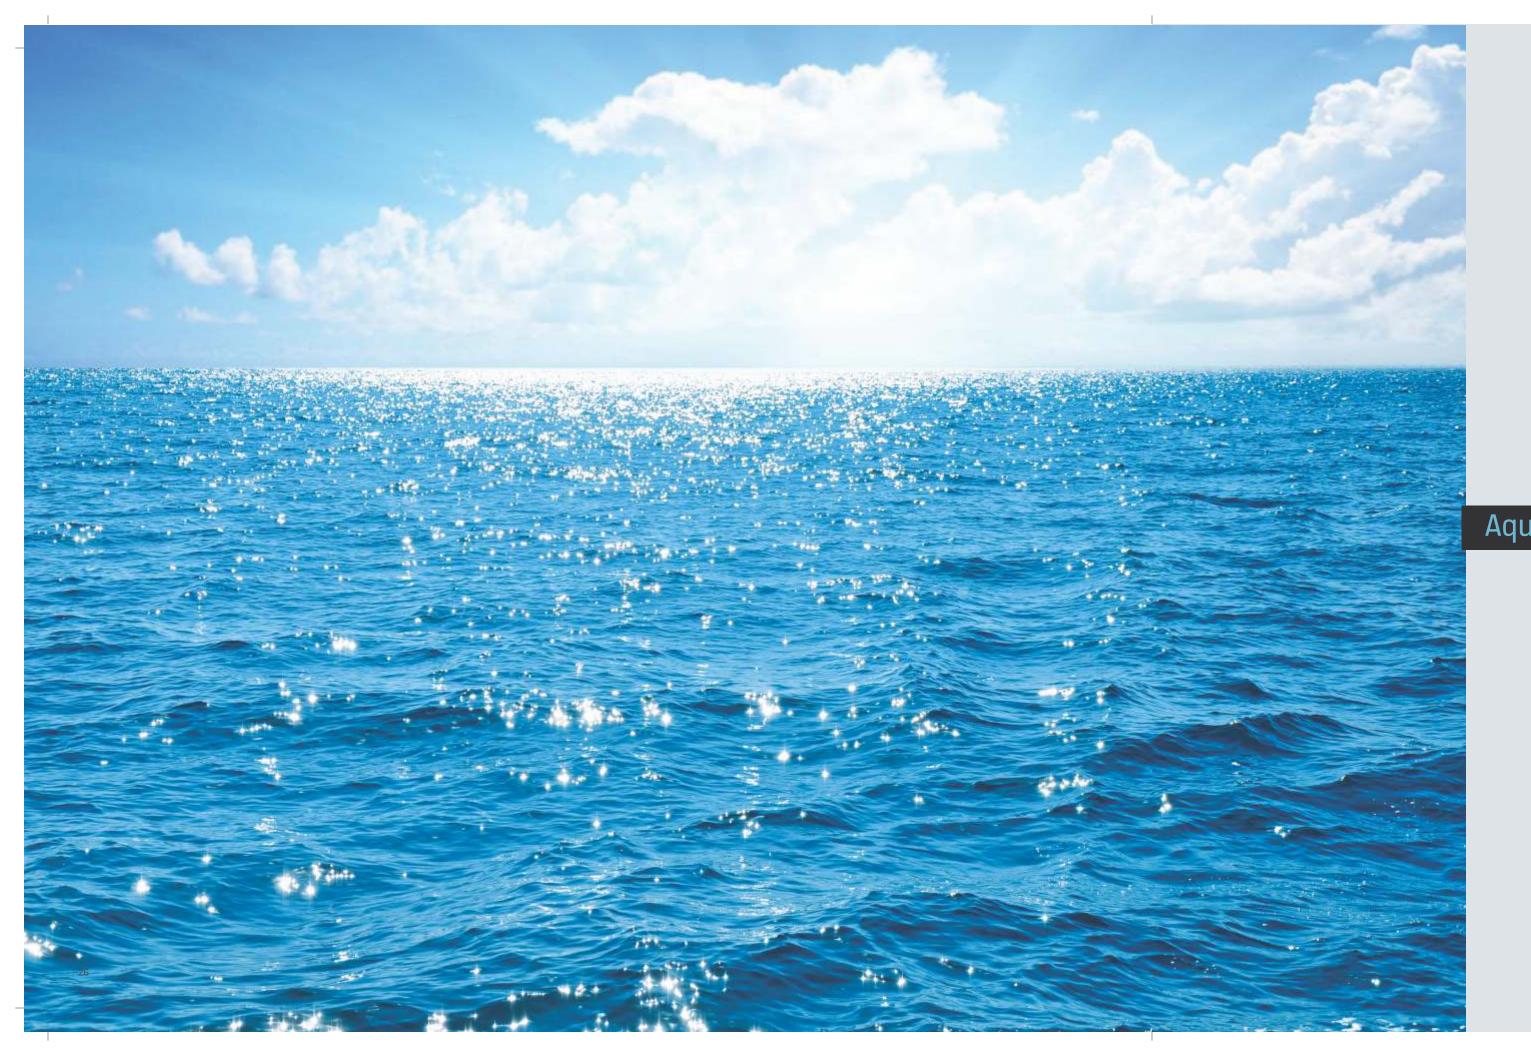

## AquaSparkle

### Cool flow enlivened with refreshing design

Comforting atmosphere inside the car is further enhanced by the subtle play of indirect light on the back wall. The three dimension effect further adds to the meditative quality of the user experience, creating lasting impressions that linger for long.

Influential Design Trend Natural Wellness & Creative Life

# Expressions of art embracing technology

Reminiscing the green-field meets blue-sky effect, light is used as a key feature along with 3D wall that compliments the wall washing light effect. Design inspired by the holistic approach to create a welcoming environment with positive energy.