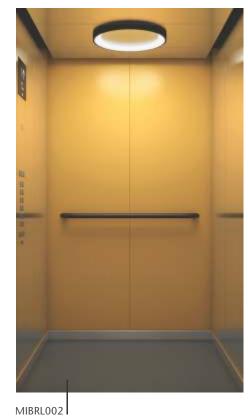

### Calm, serene and a soothing experience

Award winning RL20 lighting bathes the interiors with a soft and even glow creating a peaceful ambience. Subtle variations of pastel tones, graceful merging of the full height COP with overall design and the ceiling's expansive feel all produce an effect that is simply relaxing as well as pleasant.

Hairline finish Stainless steel and powder coated paint combination imparts a modern appearance.

The RL20 light along with the full height COP and round tubular handrail create a soft feel inside the stainless steel elevator car.