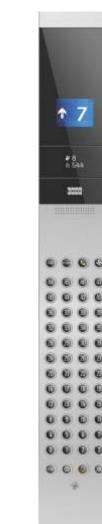

#### KDS 96 Touch Signalization

Trendy and advanced technology signalization enriches user experience with its sleek design and material combination. Comes with a choice of standard black & white theme display or the optional LCD colour display.

#### KDS 96 Touch Signalization

User experience taken to the next level with elegantly designed KDS 96 touch screen interface signalization.

Frame designed handrail accentuates the overall feel with its simple, soft, delightful contrast and finish.

### KDS 96 Touch Signalization

Touch interface adds to the innovativeness of the concept.

Jaali pattern on black SS and rose gold creates a modern exotic feel

MIPIL006

Rose gold finish provides luxurious feel which draws its roots from the traditional connect with usage of precious metals. Patterned side walls highlighted by the indirect light, blend modern sophistication and cultural heritage in right proportion to provide exclusive and magnificent outlook.