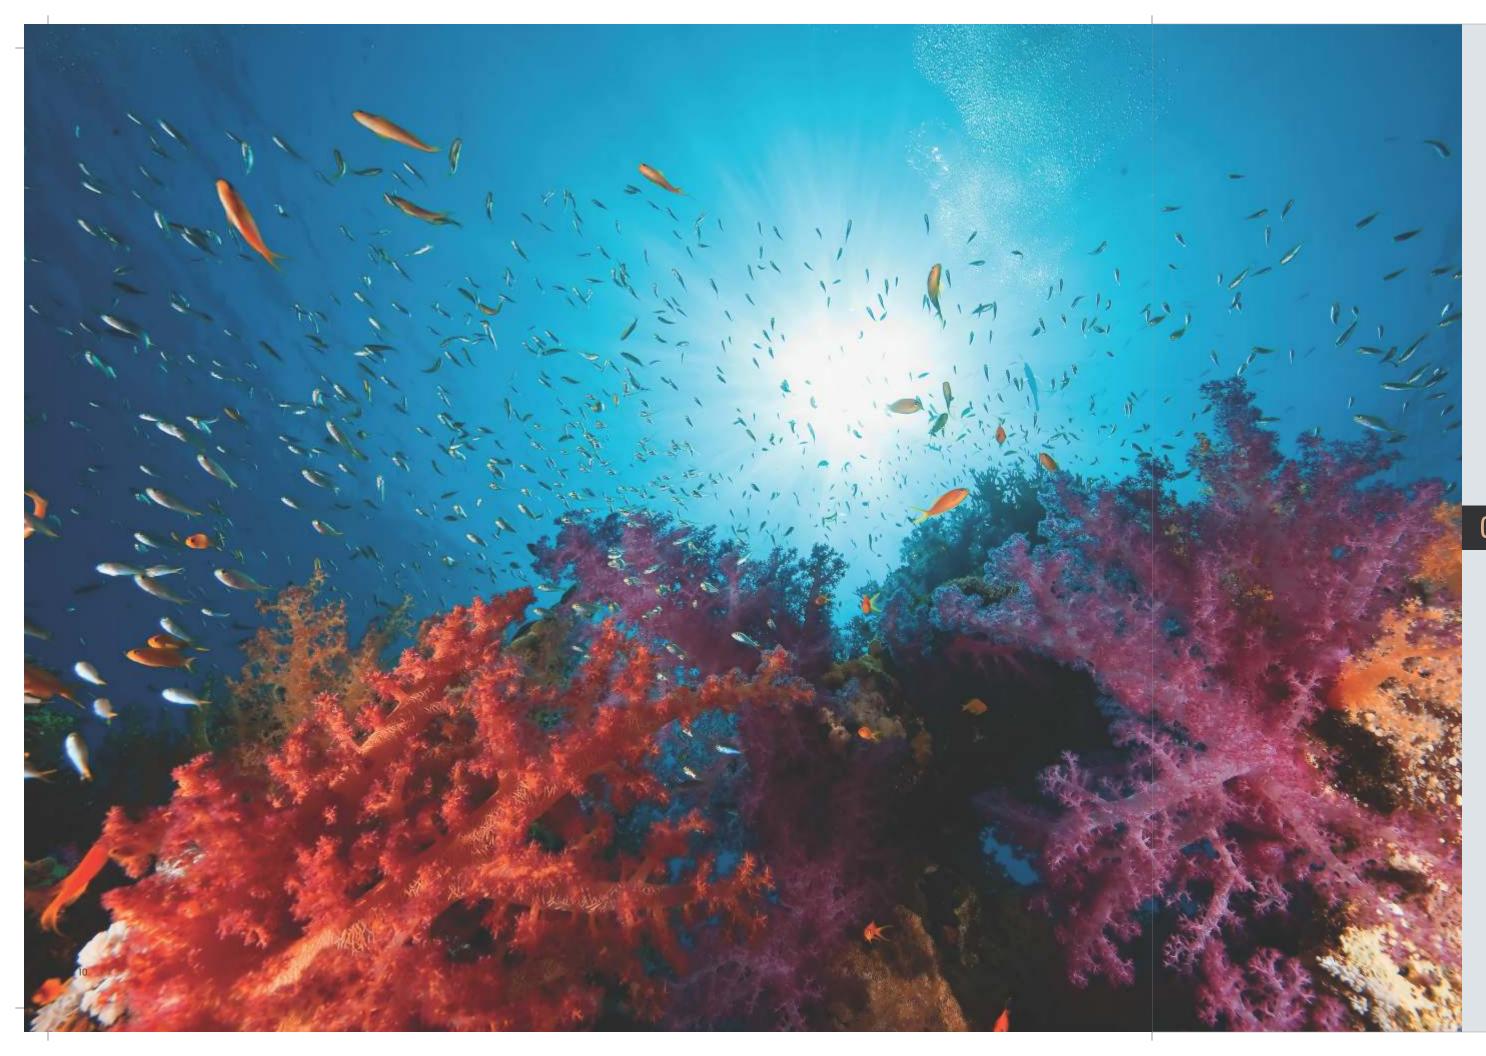

### Reflections of an in-depth aura

Indirect lighting sheds a mystical glow that attracts with a cool and satisfying effect.

Reflections from the half split full height mirror panel give a sense of added dimension to the car, with the asymmetric design style bringing novelty to the concept, making this a modern car with pleasant ambience.

# Fulfilling ambience that complements enriched space

Soothing indirect light from the ceiling enhances the calm and comforting facades of the ambience. The combination of indirect and direct lighting results in a well balanced ambience in the car. Nature inspired hues and reflections in full height mirror provide relaxing and spacious impression while eliminating the claustrophobic feel.

MIBIL005

Reflections in mirror finish SS walls add visual space and depth to the design experience.

Unconventional approach of dual finish on half split rear wall brings modern outlook.

signalization.

Indirect light from recessed ceiling tile highlights the coloured wall and provides a relaxing ambience.

Side wall mounted ergonomically crafted handrail, comes in black powder coated and SS finishes.

OceanFlare