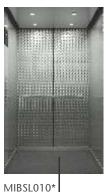

Metallic powder coated panel and Mirror finish SS share the rear wall in 1/3 proportion creating visual pleasure.

MIBSL008

MIBSL010\*
SS Hairline finish car

\* Options available

SS Vandal proof car

KDS 90 signalization with same finish as the wall panels, blends in seamlessly giving more space effect.