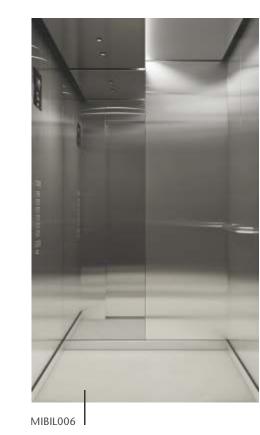

Hairline finish Stainless steel and powder coated paint combination imparts a modern appearance.

The RL20 light along with the full height COP and round tubular handrail create a soft feel inside the stainless steel elevator car.