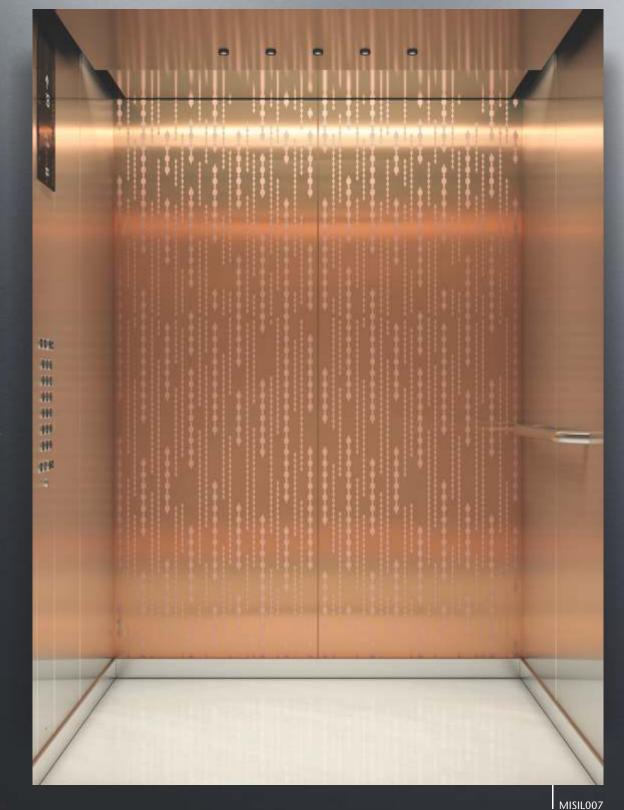

#### Mandala Pattern

Motivated by the auspicious vault of positive energy that induces harmony and affluence, connecting the likeminded. Combining with the lustre of copper, the modern rendition invites users to an experience of infinite possibilities.

## Visually ergonomic KDS 93 full height signalization easily distinguishes between call buttons & functional buttons

giving a clutter free

look.

Aesthetically pleasing shelter ceiling. Soft Indirect lighting highlights the main design element – Patterns on the rear wall.

MISIL008

Flowy Pattern

surreal experience.

MISIL006